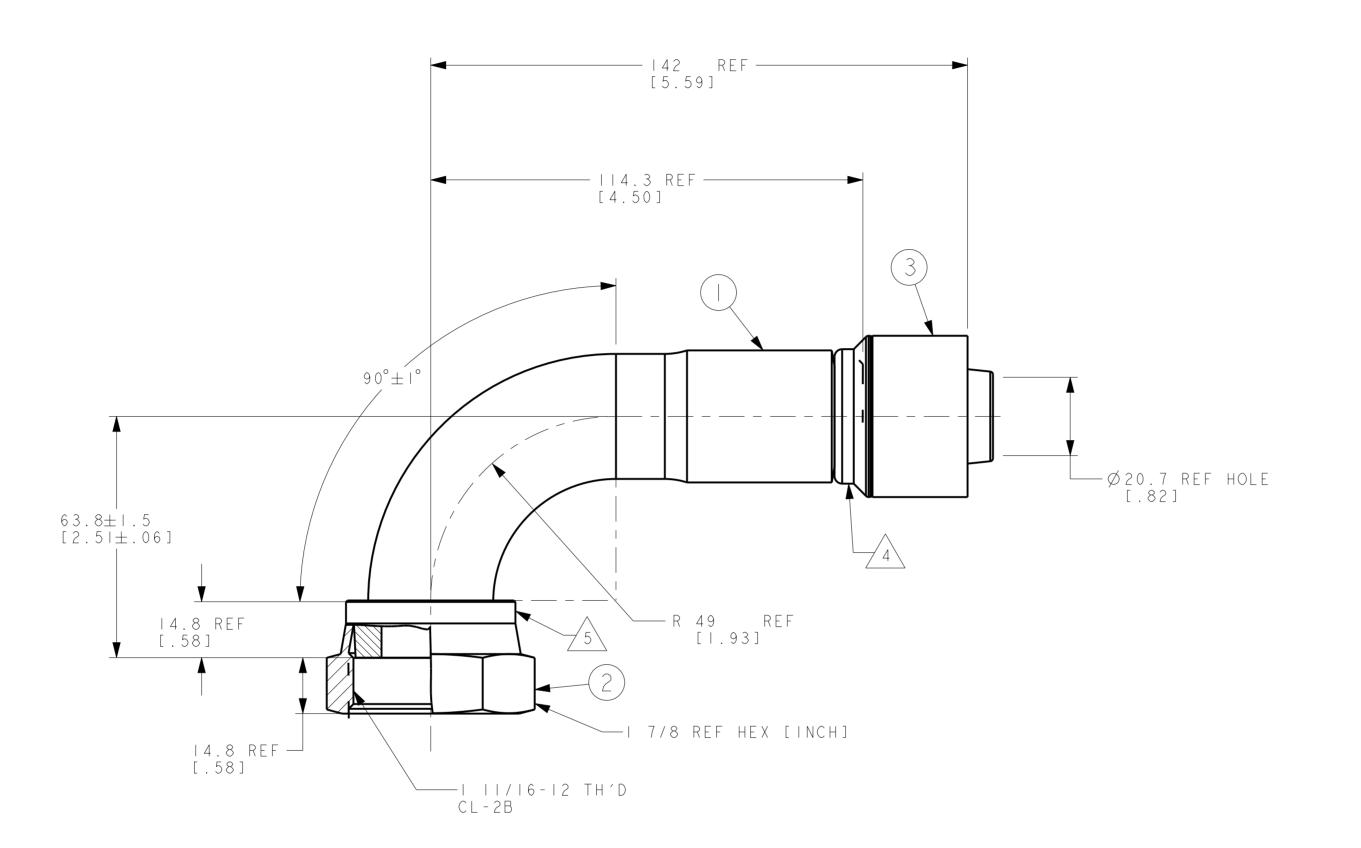

 $\overline{}$ 

 Isa20FRB16 NIPPLE ASSEMBLY MAY BE SUBSTITUTED FOR ITEM #1 AND #2.
 ITE

 Ite
 Ite

 Ite

 $\rightarrow$ 

| REVISIONS |                       |                   |            |  |  |
|-----------|-----------------------|-------------------|------------|--|--|
| REV       | DESCRIPTION           | DATE              | APPROVED   |  |  |
| D         | REDRAWN & REDESIGNED. | 20 8- 0- 6<br>VVS | CO-0 74998 |  |  |

 $\triangleleft$ 

| A20FRB16          | IF40023-2016AB | FC 473-20S | IGI6                                             |                          |                                  |                                                                                                                  |                 |          |  |  |  |  |
|-------------------|----------------|------------|--------------------------------------------------|--------------------------|----------------------------------|------------------------------------------------------------------------------------------------------------------|-----------------|----------|--|--|--|--|
| T NUMBER          | NIPPLE NIPPLE  | 2 NUT      | 3 SOCKE                                          | Т                        |                                  |                                                                                                                  |                 |          |  |  |  |  |
| LIST OF MATERIALS |                |            |                                                  |                          |                                  |                                                                                                                  |                 |          |  |  |  |  |
|                   | MATERIAL       |            | FLUID CONVEYANCE DIVISION<br>MAUMEE, OHIO U.S.A. |                          | DRAWN                            | V. SURVE                                                                                                         |                 |          |  |  |  |  |
| TEM NO.           |                |            |                                                  |                          | CHECKED                          | V. SURVE                                                                                                         |                 |          |  |  |  |  |
|                   |                |            | Danfoss                                          |                          | APPROVED                         | J. HINTON                                                                                                        |                 |          |  |  |  |  |
|                   | STEEL          |            |                                                  |                          | RELEASE DATE                     | 20 8- 0- 6                                                                                                       |                 |          |  |  |  |  |
|                   |                |            |                                                  |                          | DRAWING INTERPRETATION PER ES IO |                                                                                                                  |                 |          |  |  |  |  |
|                   |                |            |                                                  |                          | DRAWING TITLE                    |                                                                                                                  |                 |          |  |  |  |  |
| 2                 | STEEL          |            |                                                  |                          | FITTING ASSEMBLY                 |                                                                                                                  |                 |          |  |  |  |  |
| 2                 |                |            | ()-01/4990                                       | C A G E<br>C O D E       | 0 276                            |                                                                                                                  |                 |          |  |  |  |  |
|                   |                |            | THIRD ANGLE PROJECTION DIST                      |                          | 90°, ORS FEMALE SWIVEL,<br>OTC   |                                                                                                                  |                 |          |  |  |  |  |
| 3                 | STEEL          |            | THIRD ANGLE PROJECTION                           |                          |                                  |                                                                                                                  |                 | DEV      |  |  |  |  |
|                   |                |            |                                                  | SIZE                     | A 2                              | DRAWING NUMBER                                                                                                   |                 | REV      |  |  |  |  |
|                   |                |            |                                                  | SCALE                    | /                                | IGA20FRE                                                                                                         | 316             |          |  |  |  |  |
|                   |                |            |                                                  | SHEET                    |                                  |                                                                                                                  |                 |          |  |  |  |  |
|                   |                |            | COMMUNICATION OF ITS<br>OFFENDERS WILL BE HEI    | CONTENTS T<br>D LIABLE F | TO OTHER<br>FOR THE              | ILIZATION OF THIS DOCUMEN<br>S WITHOUT EXPLICIT AUTHOR<br>PAYMENT OF DAMAGES. ALL R<br>ILITY MODEL OR DESIGN. (P | LIZATION IS PRO | HIBITED. |  |  |  |  |